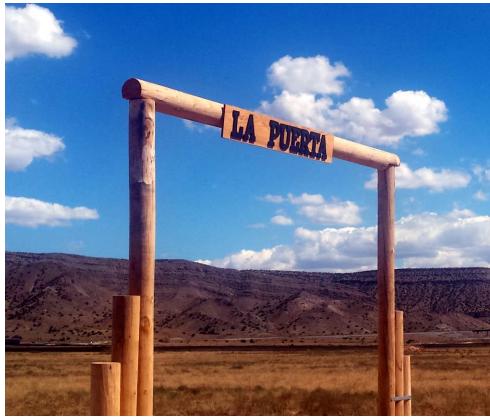

## DEDICATION OF NEW JEWISH SECTION AT LA PUERTA NATURAL BURIAL GROUND

## SUNDAY, JUNE 10, 2018 9:30 AM - 10:30 AM

The Jewish Federation is pleased to announce the opening of a Jewish section at La Puerta Natural Burial Ground. La Puerta Natural Burial Ground is an environmentally sound burial option near Belen, New Mexico. Please bring sunscreen, a hat, or umbrella. Water will be provided.